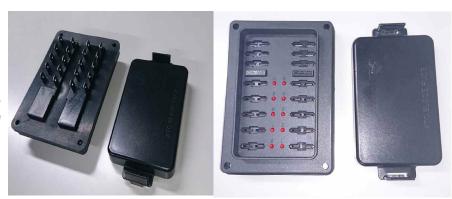

## **Technical Information Sheet**

Part No. 0-234-60

10 Way Fusebox with LED Indication

Durite's 10 Way Fusebox with LED Indication This fusebox will indicate a blown fuse by illumination of a LED to save time looking for the blown fuse. Also this unit is Ingress Protected from weather conditions and dust.

32VDC, 25A Max Load Per Circuit. IPX5.