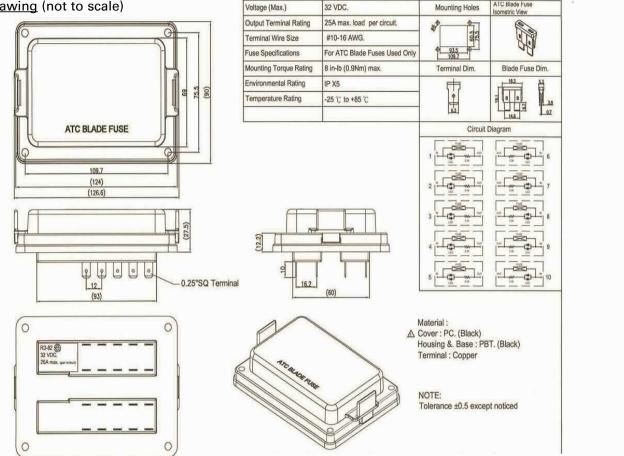

## Technical Drawing (not to scale)

## **Specification**

Voltage **Amps** 

Terminal Wire Size **Fuse Specififcations** Mounting Torque Rating **Operation Temperature** 

IP Rating Material: Colour Certificate **Dimensions**  32VDC 150A Max 10-16AWG

ATC Blade Fuses Only 8 lb (0.9Nm) max

-25 to 85C

Cover: Polycarbonate. Housing/Base: PBT Black. Terminals: Copper

**Black** 

Please see above (dimensions in mm)

The information contained in this document is correct to the best of our knowledge at the time of printing. However, specifications may change at any time without notice.